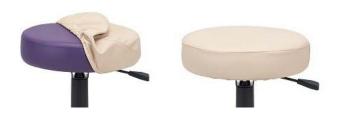

## Description:

This stool cover is the perfect way to cover the wear on your stool or simply freshen up the room with a new color.

#### Features:

The fitted cover is made to fit the 15" round Living Earth Crafts pneumatic stool or stool with back like a second skin, but also fits most stools with round seats and similar diameter.